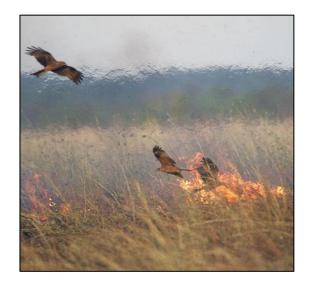

1. Form a team of 3.
- 2. Find an incredible science news story.
- 3. Identify the theme. Each person writes a *fake* story based on the same theme.
- 4. Present the real story and best2 fake stories to the class.
- 5. The class (and teacher!) votes. Then you reveal the real story.

Afterwards, you discuss the most effective persuasive tactics.



Subglacial Lake Extremophiles



#### "Zombie" Fungus Paralyzes Spiders



# Acoustic Mimicry in Himalayan Rats







Subglacial Lake Extremophiles "Zombie" Fungus Paralyzes Spiders Acoustic Mimicry in Himalayan Rats







Subglacial Lake Extremophiles "Zombie" Fungus Paralyzes Spiders Acoustic Mimicry in Himalayan Rats



"Enslavement" by Golden Lion Tamarins



#### "Terrorism" by Peregrine Falcons



#### "Arson" by Australian Raptors







#### "Enslavement" by Golden Lion Tamarins

"Terrorism" by Peregrine Falcons "Arson" by Australian Raptors







#### "Enslavement" by Golden Lion Tamarins

"Terrorism" by Peregrine Falcons "Arson" by Australian Raptors







### Looks

professional appearance and confident style

### Identity

appeal to social bonds as a substitute for epistemic trust



### Acting

false credentials or irrelevant expertise; disguise



R

ANAL GODEAL WARM

ooding the media with the same erroneous message



S

Skepticism

exaggerating and leveraging doubt for its own sake

Some common persuasive tactics (and a handy acronym to remember them).

### **Innovative Scientific Methods**









NASA Equips Seals with Tin Hats

# Music Applied to Plants Retested

New Manuscript: Spallanzani Tested Bird Int