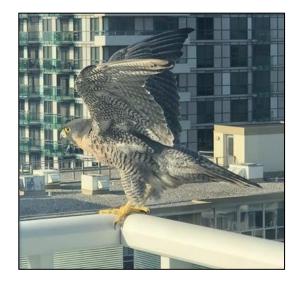

- 1. Form a team of 3.
- 2. Find an incredible science news story.
- 3. Identify the theme. Each person writes a *fake* story based on the same theme.
- 4. Present the real story and best2 fake stories to the class.
- 5. The class (and teacher!) votes. Then you reveal the real story.

Afterwards, you discuss the most effective persuasive tactics.



Subglacial Lake Extremophiles



#### "Zombie" Fungus Paralyzes Spiders



# Acoustic Mimicry in Himalayan Rats







Subglacial Lake Extremophiles "Zombie" Fungus Paralyzes Spiders Acoustic Mimicry in Himalayan Rats







Subglacial Lake Extremophiles "Zombie" Fungus Paralyzes Spiders Acoustic Mimicry in Himalayan Rats



"Enslavement" by Golden Lion Tamarins



#### "Terrorism" by Peregrine Falcons



#### "Arson" by Australian Raptors







#### "Enslavement" by Golden Lion Tamarins

"Terrorism" by Peregrine Falcons "Arson" by Australian Raptors







#### "Enslavement" by Golden Lion Tamarins

"Terrorism" by Peregrine Falcons "Arson" by Australian Raptors







### Looks

professional appearance and confident style

### Identity

appeal to social bonds as a substitute for epistemic trust



### Acting

false credentials or irrelevant expertise; disguise



R

ANAL GODEAL WARM

ooding the media with the same erroneous message



S

Skepticism

exaggerating and leveraging doubt for its own sake

Some common persuasive tactics (and a handy acronym to remember them).

### **Innovative Scientific Methods**









NASA Equips Seals with Tin Hats

# Music Applied to Plants Retested

New Manuscript: Spallanzani Tested Bird I