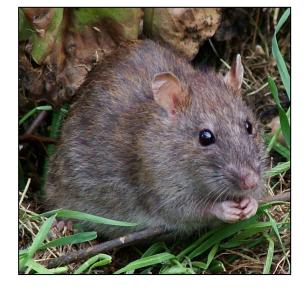

# Acoustic Mimicry in Himalayan Rats

Subglacial Lake Extremophiles "Zombie" Fungus Paralyzes Spiders Acoustic Mimicry in Himalayan Rats

Subglacial Lake Extremophiles "Zombie" Fungus Paralyzes Spiders Acoustic Mimicry in Himalayan Rats