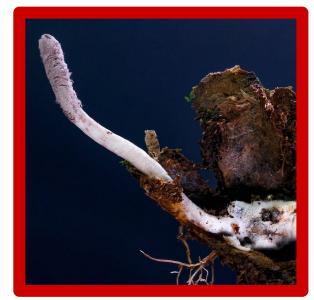

© 2022. Douglas Allchin

http://shipseducation.net/misinfo/liars.htm



- 1. Form a team of 3.
- 2. Find an incredible science news story.
- 3. Identify the theme. Each person writes a *fake* story based on the same theme.
- 4. Present the real story and best2 fake stories to the class.
- 5. The class (and teacher!) votes. Then you reveal the real story.

Afterwards, you discuss the most effective persuasive tactics.



Subglacial Lake Extremophiles



#### "Zombie" Fungus Paralyzes Spiders



# Acoustic Mimicry in Himalayan Rats







Subglacial Lake Extremophiles "Zombie" Fungus Paralyzes Spiders Acoustic Mimicry in Himalayan Rats







Subglacial Lake Extremophiles "Zombie" Fungus Paralyzes Spiders Acoustic Mimicry in Himalayan Rats



"Enslavement" by Golden Lion Tamarins



#### "Terrorism" by Peregrine Falcons



#### "Arson" by Australian Raptors







#### "Enslavement" by Golden Lion Tamarins

"Terrorism" by Peregrine Falcons "Arson" by Australian Raptors







#### "Enslavement" by Golden Lion Tamarins

"Terrorism" by Peregrine Falcons "Arson" by Australian Raptors







### Looks

professional appearance and confident style

### Identity

appeal to social bonds as a substitute for epistemic trust



### Acting

false credentials or irrelevant expertise; disguise



R

ANAL GODEAL WARM

ooding the media with the same erroneous message



S

Skepticism

exaggerating and leveraging doubt for its own sake

Som