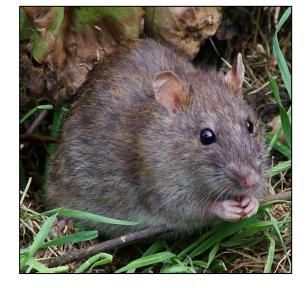

# Acoustic Mimicry in Himalayan Rats

Subglacial Lake Extremophiles "Zombie" Fungus Paralyzes Spiders Acoustic Mimicry in Himalayan Rats

Subglacial Lake Extremophiles "Zombie" Fungus Paralyzes Spiders Acoustic Mimicry in Himalayan Rats