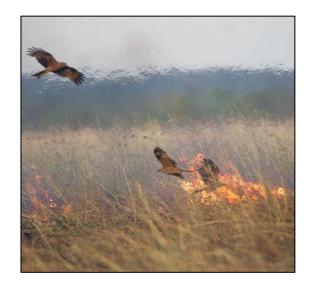

/shipseducation.net/misinfo/liars.htm



- 1. Form a team of 3.
- 2. Find an incredible science news story.
- 3. Identify the theme. Each person writes a *fake* story based on the same theme.
- 4. Present the real story and best2 fake stories to the class.
- 5. The class (and teacher!) votes. Then you reveal the real story.

Afterwards, you discuss the most effective persuasive tactics.



Subglacial Lake Extremophiles



#### "Zombie" Fungus Paralyzes Spiders



# Acoustic Mimicry in Himalayan Rats







Subglacial Lake Extremophiles "Zombie" Fungus Paralyzes Spiders Acoustic Mimicry in Himalayan Rats







Subglacial Lake Extremophiles "Zombie" Fungus Paralyzes Spiders Acoustic Mimicry in Himalayan Rats



"Enslavement" by Golden Lion Tamarins



#### "Terrorism" by Peregrine Falcons



#### "Arson" by Australian Raptors







#### "Enslavement" by Golden Lion Tamarins

"Terrorism" by Peregrine Falcons "Arson" by Australian Raptors







#### "Enslavement" by Golden Lion Tamarins

"Terrorism" by Peregrine Falcons "Arson" by Australian Raptors







### Looks

professional appearance and confident style

### Identity

appeal to social bonds as a substitute for epistemic trust



### Acting

false credentials or irrelevant expertise; disguise



R

ANAL GODEAL WARM

ooding the media with the same erroneous message



S

Skepticism

exaggerating and leveraging doubt for its own sake

Some common persuasive tactics (and a handy acronym to remember them).

### **Innovative Scientific Methods**









NASA Equips Seals with Tin Hats

# Music Applied to Plants Retested

N