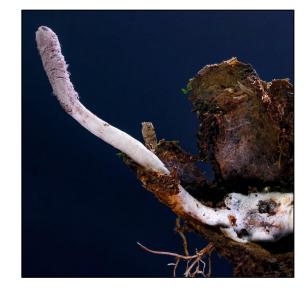

© 2022. Douglas Allchin

http://shipseducation.net/misinfo/liars.htm



- 1. Form a team of 3.
- 2. Find an incredible science news story.
- 3. Identify the theme. Each person writes a *fake* story based on the same theme.
- 4. Present the real story and best2 fake stories to the class.
- 5. The class (and teacher!) votes. Then you reveal the real story.

Afterwards, you discuss the most effective persuasive tactics.



Subglacial Lake Extremophiles



#### "Zombie" Fungus Paralyzes Spiders



# Acoustic Mimicry in Himalayan Rats







Subglacial Lake Extremophiles "Zombie" Fungus Paralyzes Spiders Acoustic Mimicry in Himalayan Rats







Subglacial Lake Extremophiles "Zombie" Fungus Paralyzes Spiders Acoustic Mimicry in Himalayan Rats



"Enslavement" by Golden Lion Tamarins



#### "Terrorism" by Peregrine Falcons



#### "Arson" by Australian Raptors







#### "Enslavement" by Golden Lion Tamarins

"Terrorism" by Peregrine Falcons "Arson" by Australian Raptors







#### "Enslavement" by Golden Lion Tamarins

"Terrorism" by Peregrine Falcons "Arson" by Australian Raptors







### Looks

professional appearance and confident style

### Identity

appeal to social bonds as a substitute for epistemic trust



### Acting

false credentials or irrelevant expertise; disguise



R

ANAL GODEAL WARM

ooding the media