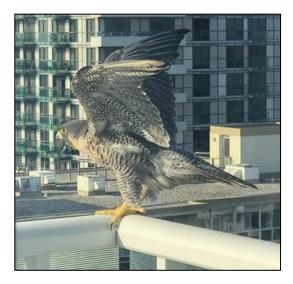

© 2022. Douglas Allchin

http://shipseducation.net/misinfo/liars.htm



- 1. Form a team of 3.
- 2. Find an incredible science news story.
- 3. Identify the theme. Each person writes a *fake* story based on the same theme.
- 4. Present the real story and best2 fake stories to the class.
- 5. The class (and teacher!) votes. Then you reveal the real story.

Afterwards, you discuss the most effective persuasive tactics.



Subglacial Lake Extremophiles



#### "Zombie" Fungus Paralyzes Spiders



# Acoustic Mimicry in Himalayan Rats







Subglacial Lake Extremophiles "Zombie" Fungus Paralyzes Spiders Acoustic Mimicry in Himalayan Rats







Subglacial Lake Extremophiles "Zombie" Fungus Paralyzes Spiders Acoustic Mimicry in Himalayan Rats



"Enslavement" by Golden Lion Tamarins



#### "Terrorism" by Peregrine Falcons



#### "Arson" by Australian Raptors







#### "Enslavement" by Golden Lion Tamarins

"Terrorism" by Peregrine Falcons "Arson" by Australian Raptors







#### "Enslavement" by Golden Lion Tamarins

"Terrorism" by Peregrine Falcons "Arson" by Australian Raptors







### Looks

professional appearance and confident style

### Identity

appeal to social bonds as a substitute for epistemic trust



### Acting

false credentials or irrelevant expertise; disguise



R

ANAL GODEAL WARM

ooding the media with the same erroneous message



S

Skepticism

exaggerating and leveraging doubt for its own sake

Some common persuasive tactics (and a handy acronym to remember them).

### **Innovative Scientific Methods**









NASA Equips Seals with Tin Ha