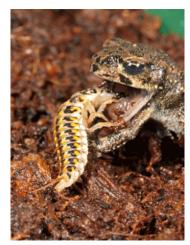

Bacterium in 3-km-deep Cave Lives on Radioactivity

Up-ended Food Chain: Beetle Larva Eats Frog

Astronauts Could Use Urine and Moon Dust for Cement Houses